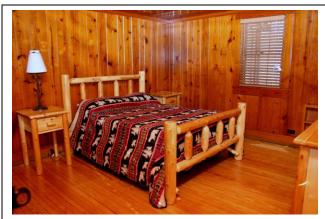

## Cabin sleeps 6- 1-Queen Bed, 1- Full Bed / 1- Sleeper Sofa

Cabin #8--- 6 person cabin.

1 Queen Size bed, 1 Full Size bed and a pull out sleeper sofa in the den.

Cabin is equipped with HVAC, fire place, stove, refrigerator, microwave, coffee maker, pots and pans, utensils, plates, glasses and cups for 6. Linens are provided for the beds and sleeper sofa. 6 towels and 6 wash cloths are also provided. *Towels and wash cloths are not exchanged for stays less than 6 nights*. Outside there is a patio with a fire pit, grill, table and chairs. Porch is equipped with rockers. Parking for 2 cars.