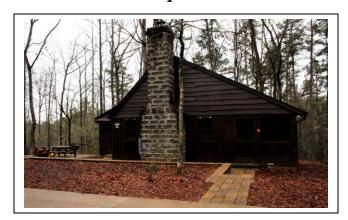

## Cabin sleeps 6- 1-Queen Bed, 1- Full Bed / 1- Sleeper Sofa

Cabin #8--- 6 person cabin.

1 Queen Size bed, 1 Full Size bed and a pull out sleeper sofa in the den.

Cabin is equipped with HVAC, fire place, stove, refrigerator, microwave, coffee maker, pots and pans, utensils, plates, glasses and cups for 6. Linens are provided for the beds and sleeper sofa. 6 towels and 6 wash cloths are also provided. *Towels and wash cloths are not exchanged for stays less than 6 nights*. Outside there is a patio with a fire pit, grill, table and chairs. Porch is equipped with rockers. Parking for 2 cars.