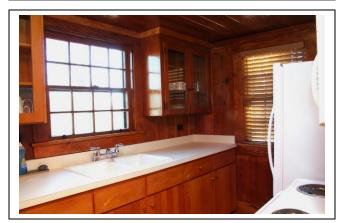

## Cabin sleeps 6- 1-Queen Bed, 1- Full Bed / 1- Sleeper Sofa

Cabin #8--- 6 person cabin.

1 Queen Size bed, 1 Full Size bed and a pull out sleeper sofa in the den.

Cabin is equipped with HVAC, fire place, stove, refrigerator, microwave, coffee maker, pots and pans, utensils, plates, glasses and cups for 6. Linens are provided for the beds and sleeper sofa. 6 towels and 6 wash cloths are also provided. *Towels and wash cloths are not exchanged for stays less than 6 nights*. Outside there is a patio with a fire pit, grill, table and chairs. Porch is equipped with rockers. Parking for 2 cars.