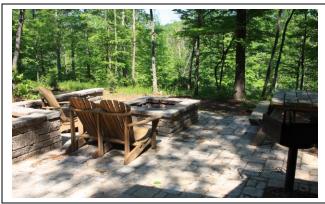

## Cabin sleeps 6- 1-Queen Bed, 1- Full Bed / 1- Sleeper Sofa

Cabin #8--- 6 person cabin.

1 Queen Size bed, 1 Full Size bed and a pull out sleeper sofa in the den.

Cabin is equipped with HVAC, fire place, stove, refrigerator, microwave, coffee maker, pots and pans, utensils, plates, glasses and cups for 6. Linens are provided for the beds and sleeper sofa. 6 towels and 6 wash cloths are also provided. *Towels and wash cloths are not exchanged for stays less than 6 nights*. Outside there is a patio with a fire pit, grill, table and chairs. Porch is equipped with rockers. Parking for 2 cars.