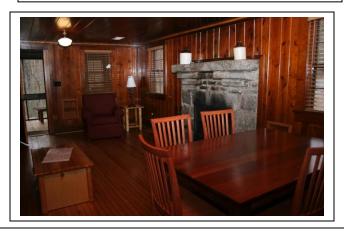

## Cabin sleeps 6- 1-Queen Bed, 1- Full Bed / 1- Sleeper Sofa

Cabin #8--- 6 person cabin.

1 Queen Size bed, 1 Full Size bed and a pull out sleeper sofa in the den.

Cabin is equipped with HVAC, fire place, stove, refrigerator, microwave, coffee maker, pots and pans, utensils, plates, glasses and cups for 6. Linens are provided for the beds and sleeper sofa. 6 towels and 6 wash cloths are also provided. *Towels and wash cloths are not exchanged for stays less than 6 nights*. Outside there is a patio with a fire pit, grill, table and chairs. Porch is equipped with rockers. Parking for 2 cars.